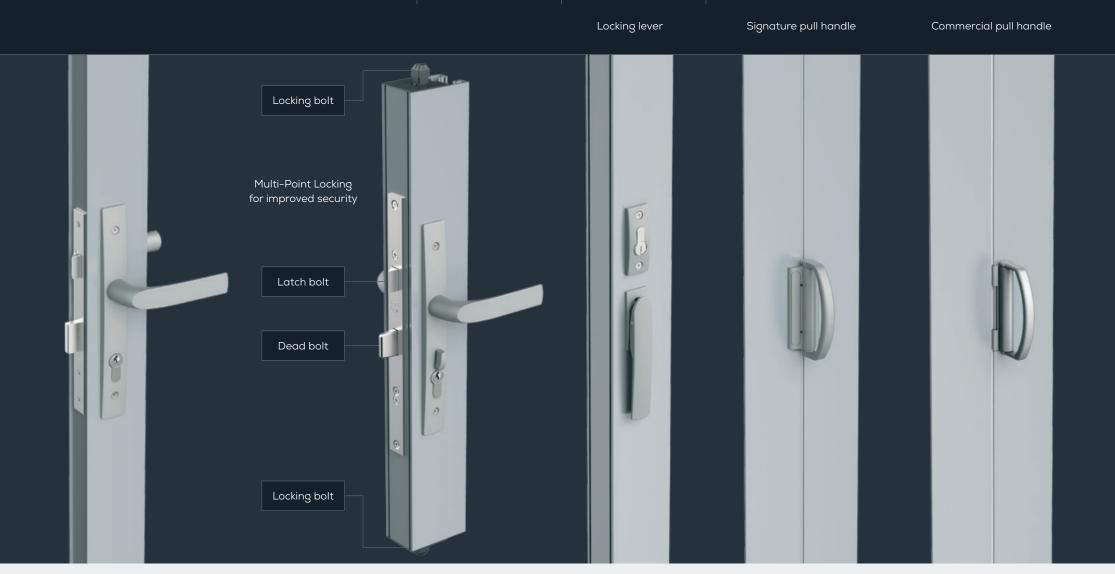

#### Commercial Bi-fold Doors

Meld indoors and outdoors together with our **Commercial** bi-fold doors. Creating maximum opening space with minimal effort, our bi-fold doors are precision engineered for ease of operation. They also feature sturdy stainless steel hinges and 4 point lever compression locks for superior strength and security. With maxi sizes and corner configurations available, our bi-fold doors can transform almost any space into a luxury indoor-outdoor experience. Where will you be installing yours?

### Commercial Only

- Large sizes enable doors to be configured for any space (maximum height: 3100mm, maximum width: 8000mm)
- Heavy duty 50mm sash provides superior strength and rigidity for peace of mind
- Durable stainless steel hinges allow for trouble-free operation even for larger door panels
- Multi point lever compression locks provide dependable security on access panels