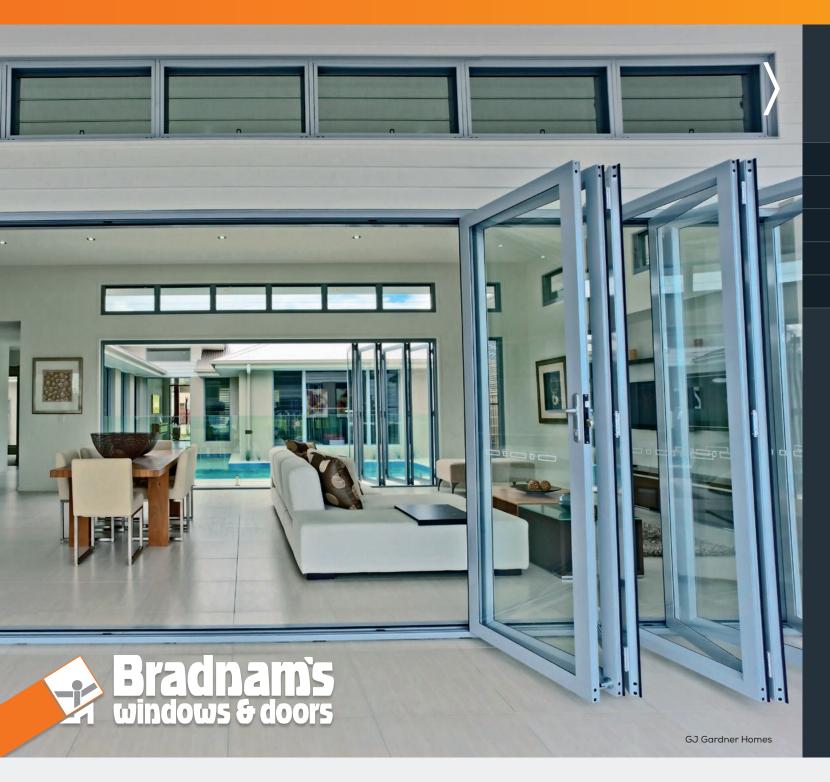

# Bi-fold Door Range

With customisable folding options, superior security and an easy to operate design, it's no wonder our **bi-fold doors** are a long-term popular choice for residential and commercial indoor-outdoor entertainment areas. With standard configuration options available, including your choice of doors between 2 and 6 panels, integrating our bi-fold doors into your design couldn't be easier.

#### Signature Bi-fold Doors

Maximise your entry space and create a seamless indoor-outdoor entertaining experience with our 'Signature' bi-fold doors. Opening almost effortlessly along high performance rollers, our bi-fold doors include innovative corner configuration options that allow you to install them in almost any context. Stylish, modern and practical, they also feature superior locks and weather-proofing to help keep you and your property safe.