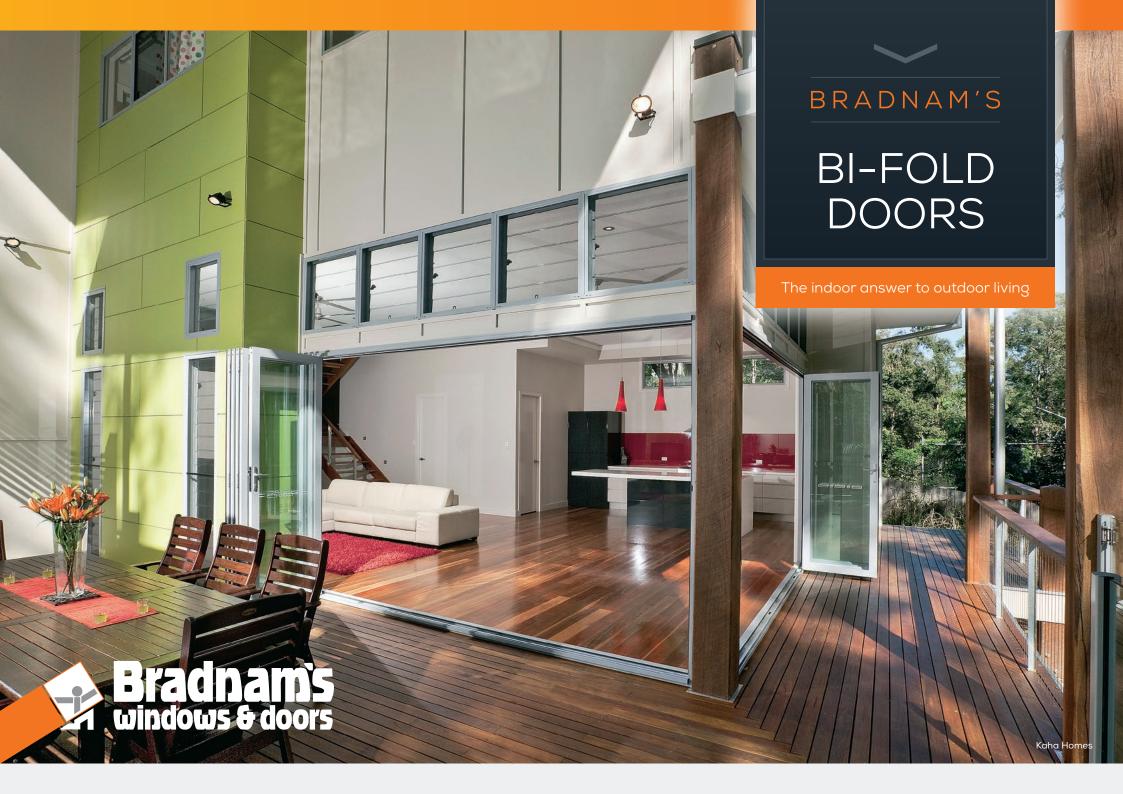

# Bi-fold Door Range

With customisable folding options, superior security and an easy to operate design, it's no wonder our **bi-fold doors** are a long-term popular choice for residential and commercial indoor-outdoor entertainment areas. With standard configuration options available, including your choice of doors between 2 and 6 panels, integrating our bi-fold doors into your design couldn't be easier.

#### Signature Bi-fold Doors

Maximise your entry space and create a seamless indoor-outdoor entertaining experience with our 'Signature' bi-fold doors. Opening almost effortlessly along high performance rollers, our bi-fold doors include innovative corner configuration options that allow you to install them in almost any context. Stylish, modern and practical, they also feature superior locks and weather-proofing to help keep you and your property safe.